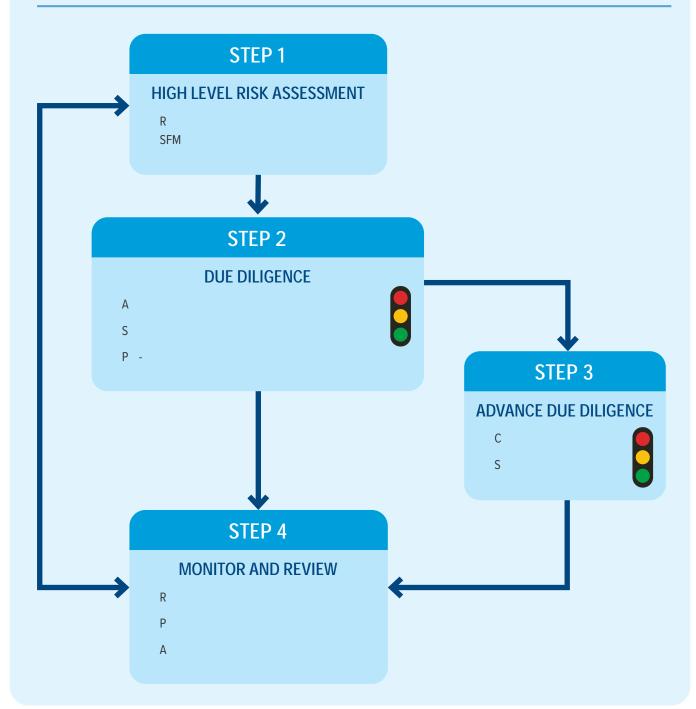

SSS)</u>, , , A ' , 12,000 ( COVID-19). T S (SSS@H )
  - NSW
  - , .W ,
    - ]][[[Yq]F@]] 0 Z@3@Z0]][1]N][\$EF]]42 6] QZ] 'NG0 [\$Z][E] 6@][E] F]%] V[\$Z] E1[X;E][Q \$\$8]66FI 4 @ S@3@ W6[Yq]

# IDENTIFYING THE RISKS OF MODERN SLAVERY IN OUR SUPPLY CHAINS

| ILO INDICATORS OF FORCED LABOUR |   |  |  |  |  |  |
|---------------------------------|---|--|--|--|--|--|
| А                               | R |  |  |  |  |  |
| D                               | W |  |  |  |  |  |
| R                               | D |  |  |  |  |  |
| I                               | А |  |  |  |  |  |
| Р                               | E |  |  |  |  |  |
| I.                              |   |  |  |  |  |  |

1 \_\_\_\_/ / 5/ / /--- /--- / / / 203832.









## **IMPLEMENTING SFM'S MODERN SLAVERY POLICY**



\_\_\_\_\_

## 100-0011-0

[12